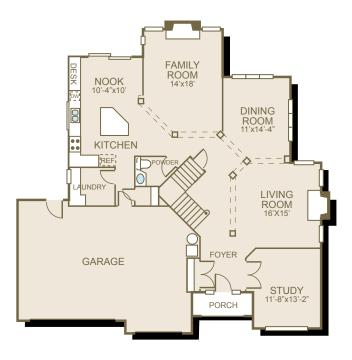

## **HAMPTON**®



**Sq Ft:** 2,930

**Bedrooms:** 4

Bathrooms: 2.5

Garage: 3 car

In a continuous effort to improve its products, Norris Homes reserves the right at its sole discretion to make changes to maps, plans, specifications, materials, features and colors without notice. All marketing materials are examples, are not to scale and not deemed a warranty of any kind. Square footages are approximate. Specifications may vary amongst home collections and models. Prices and availability subject to change without notice. As of 9/29/2008.





**MAIN FLOOR** 

**UPPER FLOOR** 

## **FEATURE HIGHLIGHTS**

- Large base molding and crown molding in all formal areas
- Exposed aggregate patio, deck if grade does not allow patio
- 30 year architectural composition roofing
- Complementing hardwood floors

- Wood wrapped windows
- Shadow box with wainscot
- Rounded corners throughout
- Recessed can lighting in many rooms
- 7 phone and 7 cable jacks

- All interior doors painted 6 panel masonite with glass in kitchen pantry door which is stained
- Raised arch panel cabinets
- Pre-plumbed for central vacuum system
- Pre-wired for security system and garage door opener(s)

Where Dreams Are Built



www.norrishomesinc.com