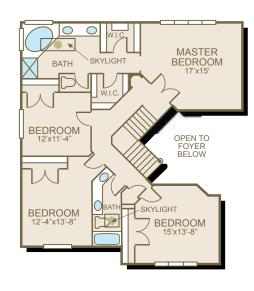

## **HAMPTON**®



**Sq Ft:** 2,930

**Bedrooms:** 4

Bathrooms: 2.5

Garage: 3 car

In a continuous effort to improve its products, Norris Homes reserves the right at its sole discretion to make changes to maps, plans, specifications, materials, features and colors without notice. All marketing materials are examples, are not to scale and not deemed a warranty of any kind. Square footages are approximate. Specifications may vary amongst home collections and models. Prices and availability subject to change without notice. As of 9/29/2008.





**MAIN FLOOR** 

**UPPER FLOOR** 

## **FEATURE HIGHLIGHTS**

- Large base molding and crown molding in all formal areas
- Exposed aggregate patio, deck if grade does not allow patio
- 30 year architectural composition roofing
- Complementing hardwood floors

- Wood wrapped windows
- Shadow box with wainscot
- Rounded corners throughout
- Recessed can lighting in many rooms
- 7 phone and 7 cable jacks

- All interior doors painted 6 panel masonite with glass in kitchen pantry door which is stained
- Raised arch panel cabinets
- Pre-plumbed for central vacuum system
- Pre-wired for security system and garage door opener(s)

Where Dreams Are Built



www.norrishomesinc.com